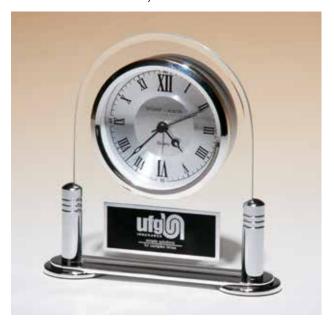

BC879  $8.5 \times 10.5$ 

LASER ENGRAVABLE ALUMINUM PLATE

Black and Blue Glass Clock, Silver Bezel, Three Hand Movement

BC973

5.25 x 6.25

BLACK GLASS IS LASER ENGRAVABLE LASER ENGRAVABLE ALUMINUM PLATE

Silver Skeleton Clock Movement in Aluminum Case, Rosewood Piano-Finish Base and Silver Pens

BC1052+

8.25 x 4.75

LASER ENGRAVABLE ALUMINUM PLATE + NOT STOCKED IN ALL LOCATIONS, CHECK FOR AVAILABILITY

Desk Clock with Beveled Glass Upright and Silver Metal Base, Three Hand Movement

BC999

6.125 x 6 x 1.625