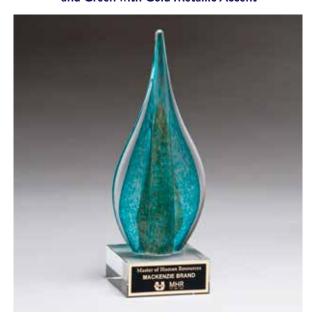

## New Glass Awards

Flamed Shaped Art Glass Award Teal and Green with Gold Metallic Accent

2300

4.375 × 11.5

LASER ENGRAVABLE ALUMINUM PLATE

- NEW-Flame shaped Art Glass Award Teal and Green with Gold Metallic Accent

**2300** 4.375 x 11.5

LASER ENGRAVABLE ALUMINUM PLATE

Art Glass Star Achiever Trophy

2282

3.25 × 11.5

LASER ENGRAVABLE ALUMINUM PLATE