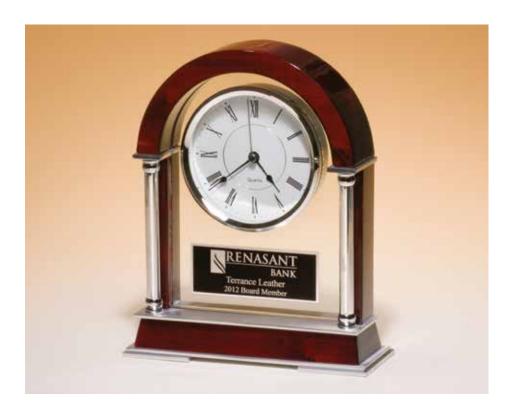

#### **Antique Bronze Casting**

**P1873** 14 × 17 **P1874 (Not Shown: Black Velour)+** 14 × 17

LASER ENGRAVABLE PLATE

Rosewood Stained Piano-Finish Plaque, Gold Scroll Frame Casting with Black LaserFX Plate

**P5473** 12 × 15

LASERFX® PLATES SUITABLE FOR LASER ENGRAVING ONLY