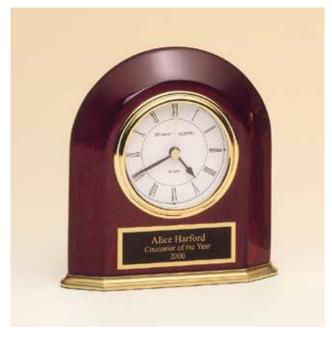

HIGH GLOSS PLAQUES WITH GOLDTONE METAL FRAME CASTINGS

Rosewood Stained Piano-Finish Plaque, Gold Scroll Frame Casting with Black LaserFX Plate

P5473

11×15

AVAILABILITY MARCH 2023

Black High Gloss Plaque, Gold Scroll Frame Casting with Black LaserFX Plate

P5479

10.5 × 13

**AVAILABILITY MARCH 2023** 

Rosewood Stained Piano-Finish Plaque, Gold Sunburst Frame Casting with Black LaserFX Plate

P5466

11×15

AVAILABILITY MARCH 2023

Black High Gloss Plaque, Gold Sunburst Frame Casting with Black LaserFX Plate

P5470

11x 15

**AVAILABILITY MARCH 2023** 

LASERFX® IS BRASS-PLATED STEEL, LASER ENGRAVE ONLY. PLAQUES ARE INDIVIDUALLY BOXED.