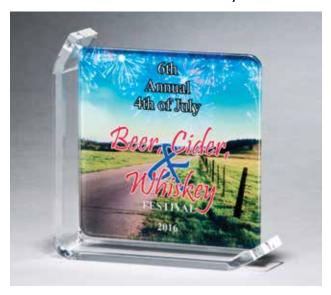

## Art Glass

Victory Art Glass Award on Clear Glass Base

**2299** 3.25 x 12.25

THIS AWARD IS HAND-MADE, HEIGHTS WILL VARY LASER ENGRAVABLE ALUMINUM PLATE

Blue and Green Art Glass Award

**2266** 4 × 8

LASER ENGRAVABLE ALUMINUM PLATE

- NEW-Flame shaped Art Glass Award Teal and Green with Gold Metallic Accent

**2300** 4.375 x 11.5

LASER ENGRAVABLE ALUMINUM PLATE

Art Glass Star Achiever Trophy

2282

3.25 × 11.5

LASER ENGRAVABLE ALUMINUM PLATE

ART GLASS AWARDS ARE HAND MADE, AIR BUBBLES AND COLOR VARIATIONS ARE COMMON. INDIVIDUALLY GIFT BOXED AS SHOWN ON PAGE 73.