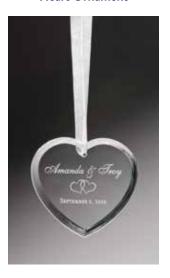

#### Flame Series Crystal Award with Prism-Effect Base

 K9257
 5 × 7.625

 K9258
 5.375 × 8.875

 K9259
 5.875 × 9.875

0.75 INCH THICK LEAD-FREE OPTICAL CRYSTAL

**Heart Ornament** 

**K9305** 2.5 (H)

DIGITAL PRINTING COMPATIBLE