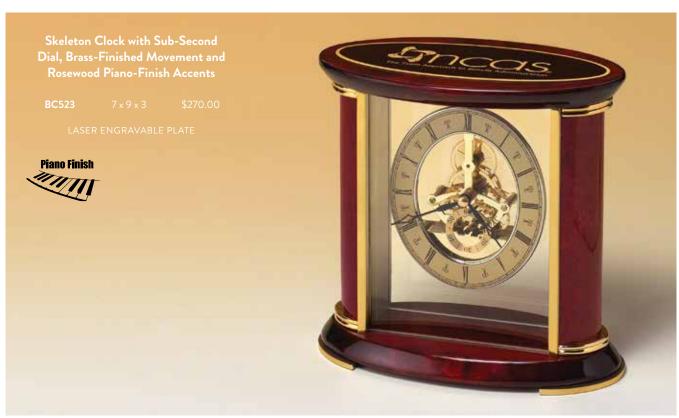

|

0.75 INCH THICK JADE ACRYLIC



#### Tidal Series (Jade Only)

|   |       | Overall Size | Engraving Size |
|---|-------|--------------|----------------|
| A | A6424 | 5.5 × 7.25   | 4 × 5.75       |
|   | A6426 | 7.5 × 9.25   | 6 × 7.75       |
|   | A6428 | 8.5 × 11.25  | 7 × 9.75       |
| В | A6432 | 7.5 × 5.25   | 6 × 3.75       |
|   | A6434 | 9.5 × 7.25   | 8 × 5.75       |
|   |       |              |                |

0.75 INCH THICK JADE ACRYLIC

#### Rosewood Piano Finish Clock with Gold Aluminum Post and Accents



BC1045+

7.375 x 9

Silver Skeleton Clock Movement in Rosewood Piano-Finish Case with Silver Accents



BC1047+

4.875 x 7

LASER ENGRAVABLE BRASS PLATE

LASER ENGRAVABLE ALUMINUM PLATE

 $\boldsymbol{+}$  not stocked in all locations, check for availability.



Captain's Clock Hand Rubbed, Mahogany-Finish Case, Solid Brass Clock Housing



**BC73** 

 $5.5 \times 5.5 \times 3.75$ 

LASER ENGRAVABLE DISC 4.25 INCH DIAMETER BRASS DISC

Napoleon Clock, Traditional Styling with Deep, Hand-Rubbed Mahogany-Finish



BC901

7.5 x 8.5 x 2

LASER ENGRAVABLE PLATE

Glass Upright with Feet and Top, Metal Goldtone Columns, Diamond-Spun Dial, Three Hand Movement



BC9

6.625 x 7.25 x 1.75

LASER ENGRAVABLE PLATE

Desktop Clock, Rosewood Piano-Finish Wood with Gold Metal Accents



BC899

8.375 x 10 x 2.5

LASER ENGRAVABLE PLATE

#### Rosewood Piano-Finish Clock, Diamond-Spun Dial, Three Hand Movement



BC937

LASER ENGRAVABLE PLATE

Glass and Rosewood Piano-Finish Clock with Gold Metal Accents



BC956

7 x 7

LASER ENGRAVABLE PLATE

Rosewood Piano-Finish