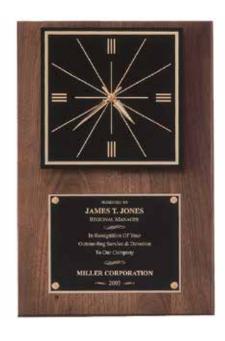

BC8

12.5 x 9.5 x 4.5

LASER ENGRAVABLE PLATE

Solid Brass Diamond-Spun Bezel with Glass Lens, Ivory Dial and Three Hand Movement

BC380

10.5 x 13

LASER ENGRAVABLE PLATE

Airflyte Edge Diamond Cut Black Brass Plate

BC95

12.5 x 9.5 x 4.5

LASER ENGRAVABLE PLATE

CLOCKS SUPPLIED WITH LIFETIME GUARANTEED QUARTZ MOVEMENTS. INDIVIDUALLY BOXED. BRASS PLATED STEEL. LASER FX.