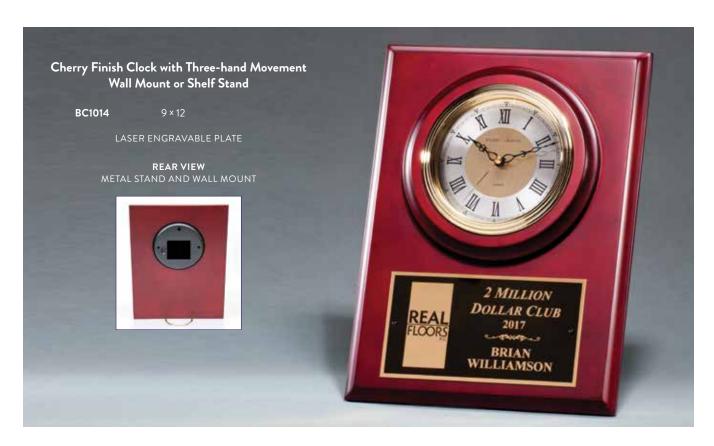

# Airflyte® Cherry Plaques

## CHERRY FINISH WOOD, HAND RUBBED FOR A DEEP FURNITURE FINISH

## Cherry Finish Plaque Board, Black Brass Plate on Gold Embossed Back Plate

P3554

11 × 14

LASER ENGRAVABLE PLATE