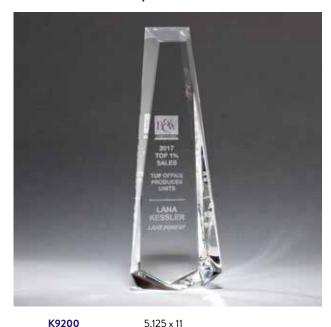

Zenith Series Crystal with Prism-Effect Coating



 K9274
 4.875 × 6.875

 K9275
 5.875 × 8

 K9276
 6.5 × 9

#### Flame Series Crystal Award with Prism-Effect Base



 K9257
 5 × 7.625

 K9258
 5.375 × 8.875

 K9259
 5.875 × 9.875

0.75 INCH THICK LEAD-FREE OPTICAL CRYSTAL

**Heart Ornament** 



**K9305** 2.5 (H)

DIGITAL PRINTING COMPATIBLE

**Bell Ornament** 



**K9314** 2.75 (H)
DIGITAL PRINTING COMPATIBLE

Star Ornament



**K9322** 3.5 (H)
DIGITAL PRINTING COMPATIBLE

**Diamond Ornament** 



**K9337** 2.75 (H)
DIGITAL PRINTING COMPATIBLE

ALL CRYSTAL AWARDS ARE SUITABLE FOR LASER ENGRAVING OR SAND ETCHING. SUPPLIED WITH PADDED, SATIN-LINED GIFT BOXES.

#### Star Trophy Carved from a Block of Crystal



 K9225
 2.5 × 7.5

 K9226
 4 × 8.5

 K9227
 4 × 9.5

#### **Crystal Obelisk**



Diamond Series Crystal with Prism-Effect Base



 K9177
 7.125 × 10 × 1.25

 K9178
 7.75 × 11 × 1.25

 K9179
 8.375 × 12 × 1.25

#### Freestanding Crystal Flame with Jeweled Edge and Prism-effect Base



 K9194
 4 x 6

 K9195
 5 x 7

 K9196
 6 x 8

PRISM-EFFECT COATING SENDS A RAINBOW OF COLOR THROUGH THE CRYSTAL

ALL CRYSTAL AWARDS ARE SUITABLE FOR LASER ENGRAVING OR SAND ETCHING. INDIVIDUALLY GIFT BOXED, SEE PAGE 64.

#### Crystal Trophy with Blue Globe



**K9124** 2.625 × 5.25

LASER ENGRAVABLE ALUMINUM PLATES. CRYSTAL BASES ARE ENGRAVABLE. GLOBE IS 2.25 INCHES IN DIAMETER.

#### Crystal Paperweight with Black Silk Screen



K9100

3 INCH Diameter

SILK SCREENED CRYSTAL LASER ENGRAVE ONLY

#### Crystal Trophy with Blue Globe



K9236

2.75 × 8 × 1.5

#### Crystal Trophy with Silver S