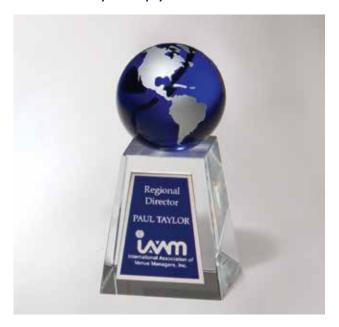

NTING COMPATIBLE

**Diamond Ornament** 



**K9337** 2.75 (H)
DIGITAL PRINTING COMPATIBLE

ALL CRYSTAL AWARDS ARE SUITABLE FOR LASER ENGRAVING OR SAND ETCHING. SUPPLIED WITH PADDED, SATIN-LINED GIFT BOXES.

#### Star Trophy Carved from a Block of Crystal



 K9225
 2.5 × 7.5

 K9226
 4 × 8.5

 K9227
 4 × 9.5

#### **Crystal Obelisk**



Diamond Series Crystal with Prism-Effect Base



 K9177
 7.125 × 10 × 1.25

 K9178
 7.75 × 11 × 1.25

 K9179
 8.375 × 12 × 1.25

#### Freestanding Crystal Flame with Jeweled Edge and Prism-effect Base



 K9194
 4 x 6

 K9195
 5 x 7

 K9196
 6 x 8

PRISM-EFFECT COATING SENDS A RAINBOW OF COLOR THROUGH THE CRYSTAL

ALL CRYSTAL AWARDS ARE SUITABLE FOR LASER ENGRAVING OR SAND ETCHING. INDIVIDUALLY GIFT BOXED, SEE PAGE 64.

#### Crystal Trophy with Blue Globe



**K9124** 2.625 × 5.25

LASER ENGRAVABLE ALUMINUM PLATES. CRYSTAL BASES ARE ENGRAVABLE. GLOBE IS 2.25 INCHES IN DIAMETER.

#### Crystal Paperweight with Black Silk Screen



K9100

3 INCH Diameter

SILK SCREENED CRYSTAL LASER ENGRAVE ONLY

#### Crystal Trophy with Blue Globe



K9236

2.75 × 8 × 1.5

#### Crystal Trophy with Silver Star, Prism-Effect Base Reflects a Multitude of Colors into the Trophy



K9079

2.75 × 9

ALL CRYSTAL AWARDS ARE SUITABLE FOR LASER ENGRAVING OR SAND ETCHING. INDIVIDUALLY GIFT BOXED.

# New Acrylic Awards

### Apex Series Clear Acrylic Award with Black Acrylic Base



**A7190** 5 x 7.75 **A7191** 5.5 x 8.75 **A7192** 6 x 9.75

PEEL AND STICK, NO GLUING REQUIRED. INDIVIDUALLY GIFT BOXED.

#### Flame Series Jade Acrylic Award



**A7197** 4.5 x 8.5 **A7198** 5