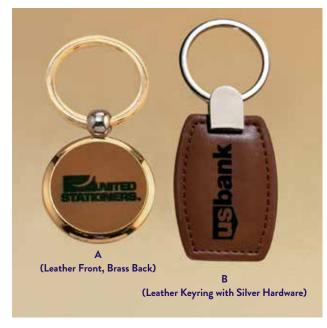

#### **Antique Bronze Casting**

**P1873** 14 × 17 **P1874 (Not Shown: Black Velour)+** 14 × 17

LASER ENGRAVABLE PLATE

Rosewood Stained Piano-Finish Plaque, Gold Scroll Frame Casting with Black LaserFX Plate

**P5473** 12 × 15

LASERFX® PLATES SUITABLE FOR LASER ENGRAVING ONLY