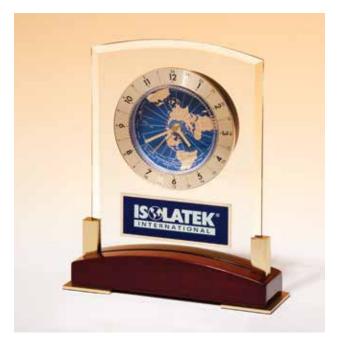

BC919

 $7.5 \times 7.875$ 

LASER ENGRAVABLE BRASS PLATE

Glass Clock with World Time Dial on Piano-Finish Base

BC1020

6 x 7.75

LASER ENGRAVABLE ALUMINUM PLATE

Glass Clock, Brushed Aluminum Panel, White Dial