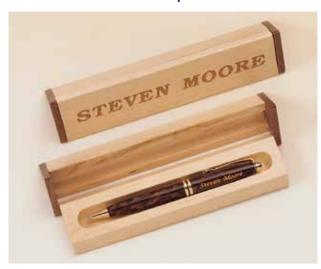

### Hand-Rubbed, Mahogany-Finish Book Clock with Gold-Spun Dial, Three Hand Movement

BC69

5.375 x 4.25 x 1.875

LASER ENGRAVABLE PLATE ENGRAVING PLATE: 3 X 4.25

BC834

5.375 x 4.25 x 1.875

LASER ENGRAVABLE PLATE ENGRAVING PLATE: 3 X 4.25