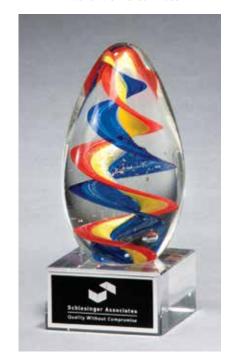

### Art Glass Awards

#### Art Glass Disk with Blue and Light Green Accents

2107

5.75 × 7.25

LASER ENGRAVABLE ALUMINUM PLATE BLACK GLASS BASE WITH FELT BOTTOM

#### Blue Art Glass Star with Gold Metallic Highlights

2199

5.125 × 6.875

LASER ENGRAVABLE ALUMINUM PLATE

Arrow-Shaped Art Glass Award with Frosted Glass Accent

**2264** 2.625 × 7.125

LASER ENGRAVABLE ALUMINUM PLATE

Blue and Black Teardrop Shaped Art Glass Award

**2220** 3 × 10

LASER ENGRAVABLE ALUMINUM PLATE

Colorful Egg-Shaped Art Glass Award with Clear Base

**2235** 2.625 × 6

LASER ENGRAVABLE ALUMINUM PLATE

ART GLASS AWARDS ARE HAND MADE, AIR BUBBLES AND COLOR VARIATIONS ARE COMMON.
INDIVIDUALLY GIFT BOXED AS SHOWN ON PAGE 73.