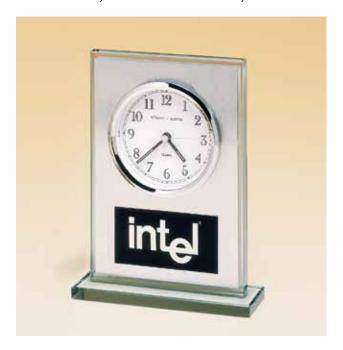

## Zenith Series Clear Glass Award with Prism-Effect Base

G3137 G3138 3.375 × 8.75

G3139

3.625 × 9.625 4.125 × 10.625

0.375 INCH THICK CLEAR GLASS

Egg Shaped Art Glass Award Blue and Green Helix

2302

2.625 × 6.5