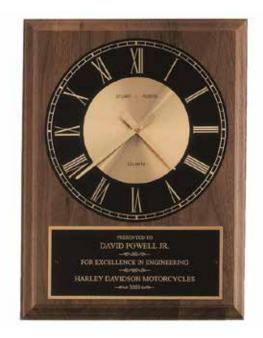

# American Walnut Quartz Clocks

Solid Brass Diamond-Spun Bezel with Glass Lens, Black and Gold Dial, Three Hand Movement

**BC828** 

10.5 x 13

LASER ENGRAVABLE PLATE

Solid Brass Diamond-Spun Bezel with Glass Lens, Ivory Dial, Airflyte Edge

BC8

12.5 x 9.5 x 4.5

LASER ENGRAVABLE PLATE

Solid Brass Diamond-Spun Bezel with Glass Lens, Ivory Dial and Three Hand Movement

BC380

10.5 x 13

LASER ENGRAVABLE PLATE

Airflyte Edge Diamond Cut Black Brass Plate