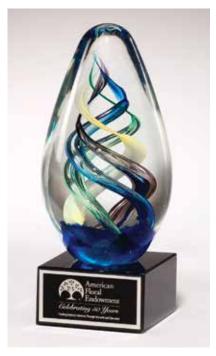

## Art Glass

#### Black and Red Helix Art Glass Award

**2285** 4 × 8

LASER ENGRAVABLE ALUMINUM PLATE

#### Multi-Colored Art Glass Award

2277

3.5 × 8.25

LASER ENGRAVABLE ALUMINUM PLATE

#### Blue and Violet Art Glass Award

**2291** 3.25 x 10.5

LASER ENGRAVABLE ALUMINUM PLATE

#### Blue and Green Art Glass Twist

**2274** 4.25 x 8.75

LASER ENGRAVABLE ALUMINUM PLATE

ART GLASS AWARDS ARE HAND MADE, AIR BUBBLES AND COLOR VARIATIONS ARE COMMON.
SUPPLIED WITH PADDED, SATIN-LINED GIFT BOXES. SEE PAGE 73.