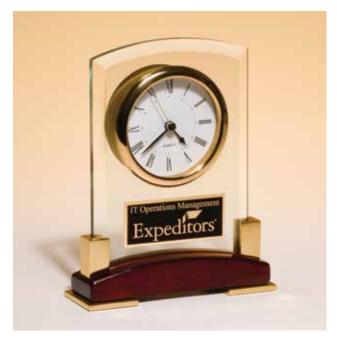

# Airflyte® Clock & Gift Collection

Beveled Glass Desktop Clock, Rosewood Piano-Finish Base with Gold Metal Accents

BC872

6 x 7.75

LASER ENGRAVABLE BRASS PLATE

Arch Clock with Glass Upright and Rosewood Piano-Finish Post and Base

BC919

 $7.5 \times 7.875$ 

LASER ENGRAVABLE BRASS PLATE

Glass Clock with World Time Dial on Piano-Finish Base

BC1020

6 x 7.75

LASER ENGRAVABLE ALUMINUM PLATE

Glass Clock, Brushed Aluminum Panel, White Dial