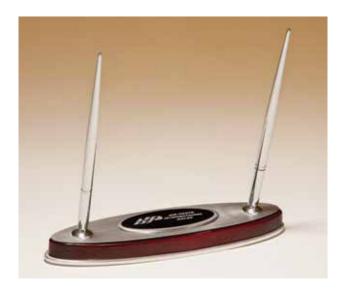

#### Rosewood Piano Finish Clock with Gold Aluminum Post and Accents

BC1045+

7.375 x 9

Silver Skeleton Clock Movement in Rosewood Piano-Finish Case with Silver Accents

BC1047+

4.875 x 7

LASER ENGRAVABLE BRASS PLATE

BC1052+

8.25 x 4.75

LASER ENGRAVABLE ALUMINUM PLATE + NOT STOCKED IN ALL LOCATIONS, CHECK FOR AVAILABILITY

Desk Clock with Beveled Glass Upright and Silver Metal Base, Three Hand Movement

BC999

6.125 x 6 x 1.625