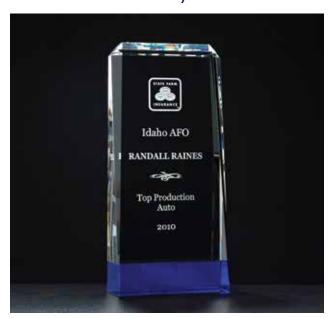

## Zenith Series Clear Glass Award with Prism-Effect Base

G3137 G3138 3.375 × 8.75

G3139

3.625 × 9.625 4.125 × 10.625

0.375 INCH THICK CLEAR GLASS

Egg Shaped Art Glass Award Blue and Green Helix

2302

2.625 × 6.5