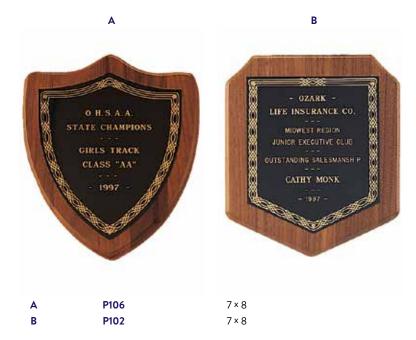

#### Available in Five Sizes

 P1088
 5 × 7

 P1089
 7 × 8

 P1090
 8 × 10.5

 P1091
 9 × 12

 P1092
 10.5 × 13

#### Available in Three Sizes

P3462 7 × 8 P3463 8 × 10.5 P3464 9 × 12

LASERFX® PLATES SUITABLE FOR LASER ENGRAVING ONLY