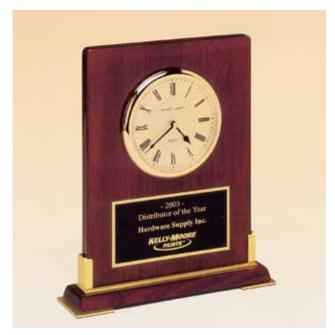

#### Firematic Awards

В

A P7/X 9 x 12 B BC96 12 x 18

LASER ENGRAVABLE PLATE CLOCKS SUPPLIED WITH LIFETIME GUARANTEED QUARTZ MOVEMENT

ANTIQUE BRONZE FINISH CASTINGS. INDIVIDUALLY BOXED.