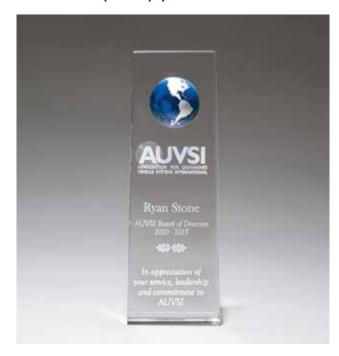

9226
 4 × 8.5

 K9227
 4 × 9.5

#### **Crystal Obelisk**



Diamond Series Crystal with Prism-Effect Base



 K9177
 7.125 × 10 × 1.25

 K9178
 7.75 × 11 × 1.25

 K9179
 8.375 × 12 × 1.25

#### Freestanding Crystal Flame with Jeweled Edge and Prism-effect Base



 K9194
 4 x 6

 K9195
 5 x 7

 K9196
 6 x 8

PRISM-EFFECT COATING SENDS A RAINBOW OF COLOR THROUGH THE CRYSTAL

ALL CRYSTAL AWARDS ARE SUITABLE FOR LASER ENGRAVING OR SAND ETCHING. INDIVIDUALLY GIFT BOXED, SEE PAGE 64.

#### Crystal Trophy with Blue Globe



**K9124** 2.625 × 5.25

LASER ENGRAVABLE ALUMINUM PLATES. CRYSTAL BASES ARE ENGRAVABLE. GLOBE IS 2.25 INCHES IN DIAMETER.

#### Crystal Paperweight with Black Silk Screen



K9100

3 INCH Diameter

SILK SCREENED CRYSTAL LASER ENGRAVE ONLY

#### Crystal Trophy with Blue Globe



K9236

2.75 × 8 × 1.5

#### Crystal Trophy with Silver Star, Prism-Effect Base Reflects a Multitude of Colors into the Trophy



K9079

2.75 × 9

ALL CRYSTAL AWARDS ARE SUITABLE FOR LASER ENGRAVING OR SAND ETCHING. INDIVIDUALLY GIFT BOXED.

# New Acrylic Awards

### Apex Series Clear Acrylic Award with Black Acrylic Base



**A7190** 5 x 7.75 **A7191** 5.5 x 8.75 **A7192** 6 x 9.75

PEEL AND STICK, NO GLUING REQUIRED. INDIVIDUALLY GIFT BOXED.

#### Flame Series Jade Acrylic Award



**A7197** 4.5 x 8.5 **A7198** 5 x 9.5 **A7199** 6 x 10.5

> PEEL AND STICK, NO GLUING REQUIRED. 0.75 INCH THICK JADE ACRYLIC.



### Constellation Series Etched Star with Gold Paint-Fill and Mirrored Bottom



Overall Size Engraving Size **A6595** 2.875 × 8 2.875 × 5.75

CLEAR ACRYLIC TAPERED FROM 1.125 INCHE