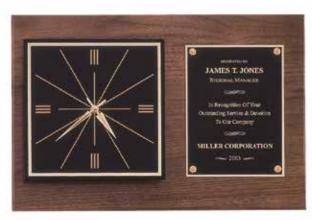

# Wall Clocks

Rosewood Piano-Finish Clock Waterfall Bezel with Glass Lens, Gold Dial, Three Hand Movement

**BC68** 

10.5 x 13

LASER ENGRAVABLE PLATE

Rosewood Piano-Finish Clock Solid Brass Diamond-Spun Bezel with Glass Lens, Black and Gold Dial, Three Hand Movement

BC98

12 x 15

LASER ENGRAVABLE PLATE

Black Piano-Finish Clock Waterfall Bezel with Glass Lens, Gold Dial, Three Hand Movement

BC55

10.5 x 13

LASER ENGRAVABLE PLATE

Solid Brass Diamond-Spun Bezel with Glass Lens and Ivory Dial