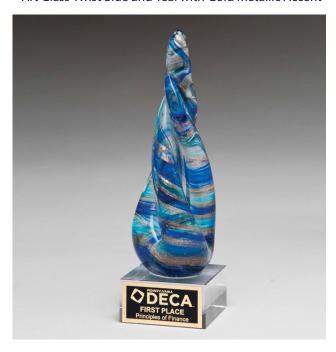

## New Glass Awards

Flamed Shaped Art Glass Award Teal and Green with Gold Metallic Accent

2300

4.375 × 11.5

LASER ENGRAVABLE ALUMINUM PLATE