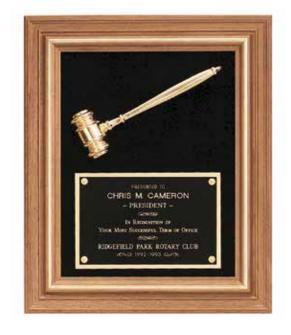

# CHAJRINAN'S ANAED ORNAND ID JOYCE STEPHENS OBSTRUCT MORRESON ANA FROM ANA FROM MORRESON ANA FROM AN

PG1686

9 × 12

ANTIQUE BRONZE CASTING LASER ENGRAVABLE PLATE

PG1687

11 × 15

LASER ENGRAVABLE PLATE GAVEL BAND NOT ENGRAVABLE