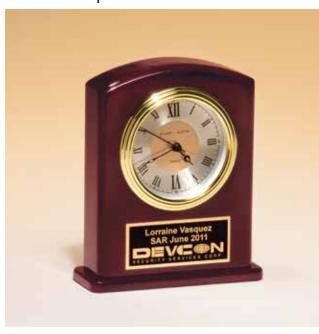

HIGH GLOSS PLAQUES WITH GOLDTONE METAL FRAME CASTINGS

Rosewood Stained Piano-Finish Plaque, Gold Scroll Frame Casting with Black LaserFX Plate

P5473

11×15

AVAILABILITY MARCH 2023

Black High Gloss Plaque, Gold Scroll Frame Casting with Black LaserFX Plate

P5479

10.5 × 13

**AVAILABILITY MARCH 2023** 

Rosewood Stained Piano-Finish Plaque, Gold Sunburst Frame Casting with Black LaserFX Plate

P5466

11×15

AVAILABILITY MARCH 2023

Black High Gloss Plaque, Gold Sunburst Frame Casting with Black LaserFX Plate

P5470

11x 15

**AVAILABILITY MARCH 2023** 

LASERFX® IS BRASS-PLATED STEEL, LASER ENGRAVE ONLY. PLAQUES ARE INDIVIDUALLY BOXED.