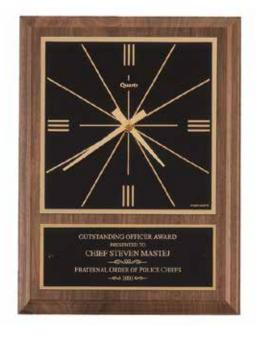

# American Walnut Quartz Clocks

A BC257 8 x 10 BC258 9 x 12 B BC247 8 x 10 BC248 9 x 12

LASER ENGRAVABLE PLATE

VERTICAL

New Dial Design Allows this Handsome Clock to Hang in Either a Vertical or Horizontal Position

BC52 12 x 18

LASER ENGRAVABLE PLATE BC50 CLOCK IS NOW THE BC52 CLOCK