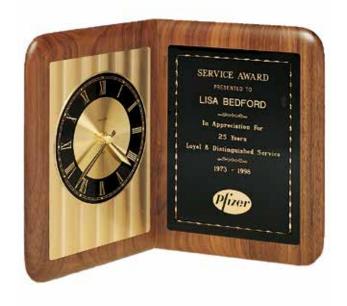

### Hand-Rubbed, Mahogany-Finish Book Clock with Gold-Spun Dial, Three Hand Movement

BC69

5.375 x 4.25 x 1.875

LASER ENGRAVABLE PLATE ENGRAVING PLATE: 3 X 4.25

BC834

5.375 x 4.25 x 1.875

LASER ENGRAVABLE PLATE ENGRAVING PLATE: 3 X 4.25

#### Large Book Clock, Hand-Rubbed, Rich Mahogany-Finish, Diamond-Spun Dial with Three Hand Movement

BC57

9 x 6.75 x 2.25

Engraving Plate: 5 x 7

LASER ENGRAVABLE PLATE

Rosewood Piano-Finish, Brass Base Diamond-Spun Dial, Three Hand Movement,
Black Brass Engraving Plate Supplied Unattached