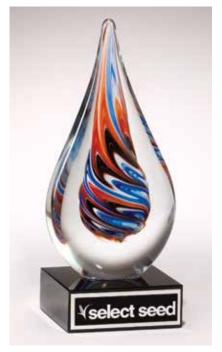

### Art Glass

Teardrop-Shaped Art Glass Award on Black Glass Base

1625 2.875 × 7.5

LASER ENGRAVABLE ALUMINUM PLATE BLACK GLASS BASE WITH FELT BOTTOM

Art Glass Egg on Black Glass Base

1633

4.75 × 6.5

LASER ENGRAVABLE ALUMINUM PLATE BLACK GLASS BASE WITH FELT BOTTOM

#### Egg-Shaped Art Glass Award on Black Glass Base

**1610** 2.75 × 7.125

LASER ENGRAVABLE ALUMINUM PLATE BLACK GLASS BASE WITH FELT BOTTOM