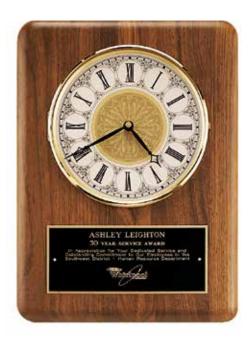

# Wall Clocks

Rosewood Piano-Finish Clock Waterfall Bezel with Glass Lens, Gold Dial, Three Hand Movement

**BC68** 

10.5 x 13

LASER ENGRAVABLE PLATE

Rosewood Piano-Finish Clock Solid Brass Diamond-Spun Bezel with Glass Lens, Black and Gold Dial, Three Hand Movement

BC98

12 x 15

LASER ENGRAVABLE PLATE

Black Piano-Finish Clock Waterfall Bezel with Glass Lens, Gold Dial, Three Hand Movement

BC55

10.5 x 13

LASER ENGRAVABLE PLATE

Solid Brass Diamond-Spun Bezel with Glass Lens and Ivory Dial

BC888

11 x 15

LASER ENGRAVABLE PLATE

CLOCKS SUPPLIED WITH LIFETIME GUARANTEED QUARTZ MOVEMENT. BATTERIES INCLUDED. INDIVIDUALLY GIFT BOXED.