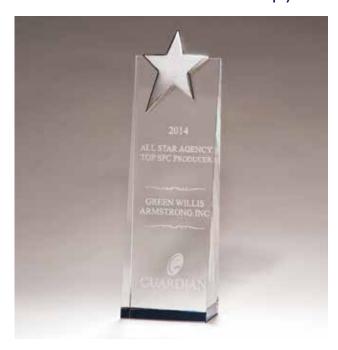

1.25

 K9178
 7.75 × 11 × 1.25

 K9179
 8.375 × 12 × 1.25

#### Freestanding Crystal Flame with Jeweled Edge and Prism-effect Base



 K9194
 4 x 6

 K9195
 5 x 7

 K9196
 6 x 8

PRISM-EFFECT COATING SENDS A RAINBOW OF COLOR THROUGH THE CRYSTAL

ALL CRYSTAL AWARDS ARE SUITABLE FOR LASER ENGRAVING OR SAND ETCHING. INDIVIDUALLY GIFT BOXED, SEE PAGE 64.

#### Crystal Trophy with Blue Globe



**K9124** 2.625 × 5.25

LASER ENGRAVABLE ALUMINUM PLATES. CRYSTAL BASES ARE ENGRAVABLE. GLOBE IS 2.25 INCHES IN DIAMETER.

#### Crystal Paperweight with Black Silk Screen



K9100

3 INCH Diameter

SILK SCREENED CRYSTAL LASER ENGRAVE ONLY

#### Crystal Trophy with Blue Globe



K9236

2.75 × 8 × 1.5

#### Crystal Trophy with Silver Star, Prism-Effect Base Reflects a Multitude of Colors into the Trophy



K9079

2.75 × 9

ALL CRYSTAL AWARDS ARE SUITABLE FOR LASER ENGRAVING OR SAND ETCHING. INDIVIDUALLY GIFT BOXED.

# New Acrylic Awards

### Apex Series Clear Acrylic Award with Black Acrylic Base



**A7190** 5 x 7.75 **A7191** 5.5 x 8.75 **A7192** 6 x 9.75

PEEL AND STICK, NO GLUING REQUIRED. INDIVIDUALLY GIFT BOXED.

#### Flame Series Jade Acrylic Award



**A7197** 4.5 x 8.5 **A7198** 5 x 9.5 **A7199** 6 x 10.5

> PEEL AND STICK, NO GLUING REQUIRED. 0.75 INCH THICK JADE ACRYLIC.



### Constellation Series Etched Star with Gold Paint-Fill and Mirrored Bottom



Overall Size Engraving Size **A6595** 2.875 × 8 2.875 × 5.75

CLEAR ACRYLIC TAPERED FROM 1.125 INCHES TO 0.4375 INCHES

#### Spire Series Clear Acrylic Upright on Black Acrylic Base



 Overall Size
 Engraving Size

 A6585
 6.5 x