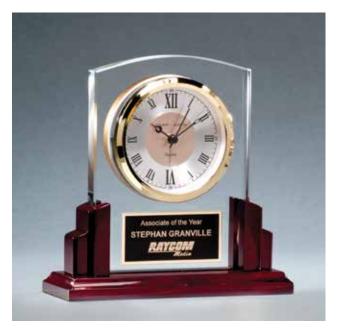

HIGH GLOSS PLAQUES WITH GOLDTONE METAL FRAME CASTINGS

Rosewood Stained Piano-Finish Plaque, Gold Scroll Frame Casting with Black LaserFX Plate

P5473

11×15

AVAILABILITY MARCH 2023

Black High Gloss Plaque, Gold Scroll Frame Casting with Black LaserFX Plate

P5479

10.5 × 13

**AVAILABILITY MARCH 2023** 

Rosewood Stained Piano-Finish Plaque, Gold Sunburst Frame Casting with Black LaserFX Plate

P5466

11×15

AVAILABILITY MARCH 2023

Black High Gloss Plaque, Gold Sunburst Frame Casting with Black LaserFX Plate

P5470

11x 15

**AVAILABILITY MARCH 2023** 

LASERFX® IS BRASS-PLATED STEEL, LASER ENGRAVE ONLY. PLAQUES ARE INDIVIDUALLY BOXED.