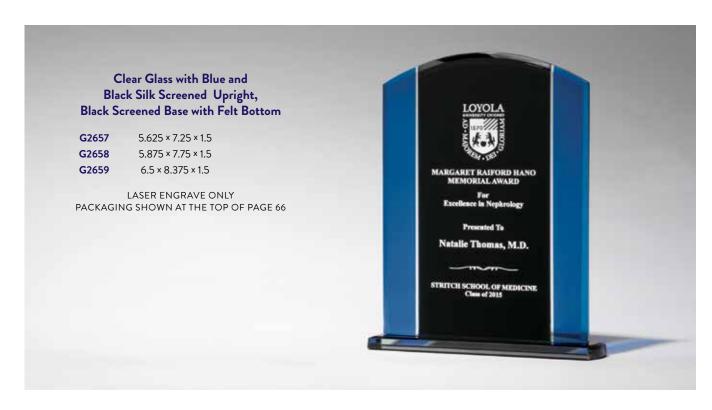

E ONLY. GIFT BOX INCLUDED.

2.0 INCH CLEARANCE NEEDED TO LASER THIS AWARD
PACKAGING AS SHOWN ON PG 66

### Free Standing Glass Award with High Gloss Rosewood Accent and Silver Star



**G2792** 8 × 10

3/16" THICK CLEAR GLASS. INDIVIDUALLY GIFT BOXED. GLASS AWARDS ARE SUITABLE FOR LASER ENGRAVING OR SAND ETCHING. DUE TO ITS SIZE THIS ITEM IS SHIPPED UNASSEMBLED. PACKAGING AS SHOWN ON PG 66

INDIVIDUALLY GIFT BOXED.

#### Etched Clear Glass Award with Star and Mountain Peak on Blue Glass Base



G2883

3.125 × 9.25

0.375 INCH THICK CLEAR GLASS UPRIGHT PACKAGING SHOWN AT THE TOP OF PAGE 64

#### Pinnacle Series Glass with Blue Silk Screened Center and Silver Mirror Border



G3084

6.125 x 7.75

G3085 G3086 6.625 x 8.375 7.125 x 9

LASER ENGRAVE ONLY.
PACKAGING SHOWN AT THE TOP OF PAGE 66



ALL GLASS AWARDS ARE PREASSEMBLED, BASES HAVE FELT OR PROTECTIVE RUBBER FEET. INDIVIDUALLY GIFT BOXED.

#### Shield Shaped Glass Award with Red Border and White Laurel Leaves



 G3088
 5.875 x 8.125

 G3089
 6.625 x 8.875

 G3090
 7.25 x 9.625

0.375 INCH THICK CLEAR GLASS SUPPLIED WITH PADDED, SATIN-LINED GIFT BOX.

### Zenith Series Clear Glass Award with Blue Glass Highlights



G2930 5.25 × 8 G2931 5.75 × 8.625 G2932 6.5 × 9.75

0.375 INCH THICK GLASS

#### Shield Shaped Glass Award with Blue Border and White Laurel Leaves



**G3093** 5.875 x 8.25 **G3094** 6.625 x 9 **G3095** 7.25 x 9.75

0.375 INCH THICK CLEAR GLASS SUPPLIED WITH PADDED, SATIN-LINED GIFT BOX.

#### Iceberg Series Thick Jade Glass Award



 G2953
 5.375 × 7.625

 G2954
 6.25 × 8.375

 G2955
 7 × 9.125

0.625 INCH