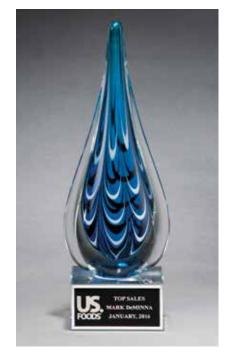

## Art Glass

Victory Art Glass Award on Clear Glass Base

**2299** 3.25 x 12.25

THIS AWARD IS HAND-MADE, HEIGHTS WILL VARY LASER ENGRAVABLE ALUMINUM PLATE

Blue and Green Art Glass Award

**2266** 4 × 8

LASER ENGRAVABLE ALUMINUM PLATE

- NEW-Flame shaped Art Glass Award Teal and Green with Gold Metallic Accent

**2300** 4.375 x 11.5

LASER ENGRAVABLE ALUMINUM PLATE

Art Glass Star Achiever Trophy

2282

3.25 × 11.5

LASER ENGRAVABLE ALUMINUM PLATE

ART GLASS AWARDS ARE HAND MADE, AIR BUBBLES AND COLOR VARIATIONS ARE COMMON. INDIVIDUALLY GIFT BOXED AS SHOWN ON PAGE 73.