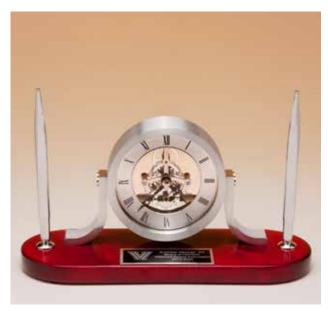

BC1052+

8.25 x 4.75

LASER ENGRAVABLE ALUMINUM PLATE + NOT STOCKED IN ALL LOCATIONS, CHECK FOR AVAILABILITY

Desk Clock with Beveled Glass Upright and Silver Metal Base, Three Hand Movement

BC999

6.125 x 6 x 1.625