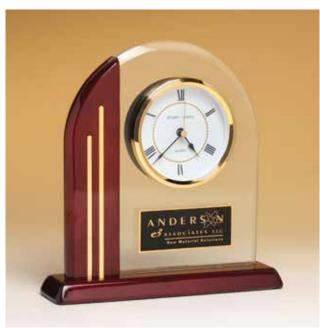

# Airflyte® Clock & Gift Collection

Beveled Glass Desktop Clock, Rosewood Piano-Finish Base with Gold Metal Accents

BC872

6 x 7.75

LASER ENGRAVABLE BRASS PLATE

Arch Clock with Glass Upright and Rosewood Piano-Finish Post and Base

BC919

 $7.5 \times 7.875$ 

LASER ENGRAVABLE BRASS PLATE

Glass Clock with World Time Dial on Piano-Finish Base

BC1020

6 x 7.75

LASER ENGRAVABLE ALUMINUM PLATE

Glass Clock, Brushed Aluminum Panel, White Dial