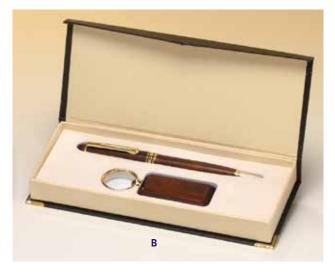

## PLAQUES ARE INDIVIDUALLY BOXED.

High Gloss Rosewood Stained Book Award with Two Gold Plates with Black Centers

**P4834** 5.375 × 4.25 × 1.875

LASERFX® PLATE SUITABLE FOR LASER ENGRAVING INDIVIDUALLY GIFT BOXED

High Gloss Rosewood Stained **Book Award with Two White Sublimatable** Plates with Four Color Printing

P4877

5.375 × 4.25 × 1.875

WHITE DYNA SUB® PLATES INCLUDED INDIVIDUALLY GIFT BOXED