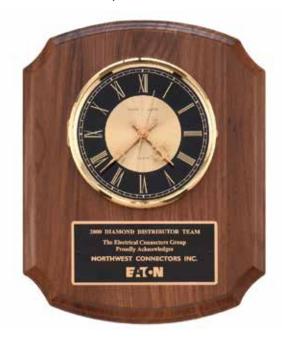

# Wall Clocks

Rosewood Piano-Finish Clock Waterfall Bezel with Glass Lens, Gold Dial, Three Hand Movement

**BC68** 

10.5 x 13

LASER ENGRAVABLE PLATE

Rosewood Piano-Finish Clock Solid Brass Diamond-Spun Bezel with Glass Lens, Black and Gold Dial, Three Hand Movement

BC98

12 x 15

LASER ENGRAVABLE PLATE

Black Piano-Finish Clock Waterfall Bezel with Glass Lens, Gold Dial, Three Hand Movement

BC55

10.5 x 13

LASER ENGRAVABLE PLATE

Solid Brass Diamond-Spun Bezel with Glass Lens and Ivory Dial

BC888

11 x 15

LASER ENGRAVABLE PLATE

CLOCKS SUPPLIED WITH LIFETIME GUARANTEED QUARTZ MOVEMENT. BATTERIES INCLUDED. INDIVIDUALLY GIFT BOXED.