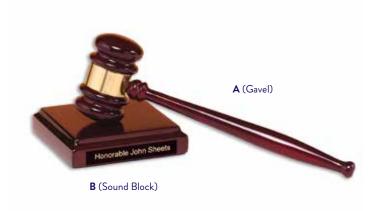

## Full-Size Gavel Mounted on Solid Walnut, Your Choice of Activity Insert

PG2784/X 9 × 12

PRICE INCLUDES ANY ACTIVITY INSERT LISTED AT THE TOP OF PAGE 25

C Walnut Base with Gavel A Gavel with Engraving Band Gavel is Removable **B** Sounding Block

5116 7.5 INCHES 5118 9.75 INCHES 737 4.5 INCHES SQUARE В 3 × 11.5 × 3.75