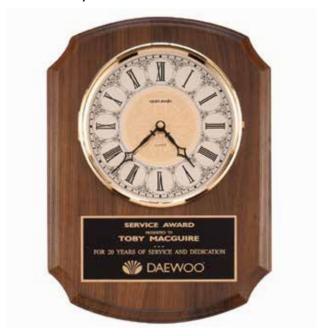

# American Walnut Quartz Clocks

A BC257 8 x 10 BC258 9 x 12 B BC247 8 x 10 BC248 9 x 12

LASER ENGRAVABLE PLATE

VERTICAL

New Dial Design Allows this Handsome Clock to Hang in Either a Vertical or Horizontal Position

BC52 12 x 18

LASER ENGRAVABLE PLATE BC50 CLOCK IS NOW THE BC52 CLOCK