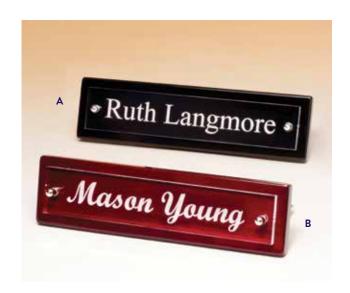

HIGH GLOSS PLAQUES WITH GOLDTONE METAL FRAME CASTINGS

Rosewood Stained Piano-Finish Plaque, Gold Scroll Frame Casting with Black LaserFX Plate

P5473

11×15

AVAILABILITY MARCH 2023

Black High Gloss Plaque, Gold Scroll Frame Casting with Black LaserFX Plate

P5479

10.5 × 13

**AVAILABILITY MARCH 2023** 

Rosewood Stained Piano-Finish Plaque, Gold Sunburst Frame Casting with Black LaserFX Plate

P5466

11×15

AVAILABILITY MARCH 2023

Black High Gloss Plaque, Gold Sunburst Frame Casting with Black LaserFX Plate

P5470

11x 15

**AVAILABILITY MARCH 2023** 

LASERFX® IS BRASS-PLATED STEEL, LASER ENGRAVE ONLY. PLAQUES ARE INDIVIDUALLY BOXED.

#### **Antique Bronze Casting**

**P1873** 14 × 17 **P1874 (Not Shown: Black Velour)+** 14 × 17

LASER ENGRAVABLE PLATE

Rosewood Stained Piano-Finish Plaque, Gold Scroll Frame Casting with Black LaserFX Plate

**P5473** 12 × 15

LASERFX® PLATES SUITABLE FOR LASER ENGRAVING ONLY