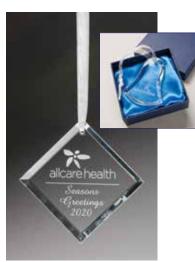

**Bell Ornament** 

**K9314** 2.75 (H)
DIGITAL PRINTING COMPATIBLE

Star Ornament

**K9322** 3.5 (H)
DIGITAL PRINTING COMPATIBLE

**Diamond Ornament** 

**K9337** 2.75 (H)
DIGITAL PRINTING COMPATIBLE

ALL CRYSTAL AWARDS ARE SUITABLE FOR LASER ENGRAVING OR SAND ETCHING. SUPPLIED WITH PADDED, SATIN-LINED GIFT BOXES.