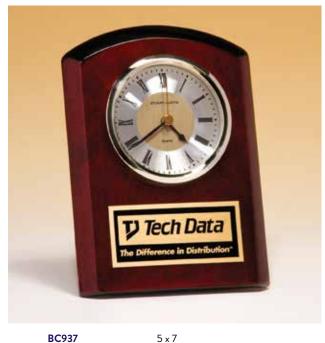

#### Rosewood Piano-Finish Clock, Diamond-Spun Dial, Three Hand Movement

BC937

LASER ENGRAVABLE PLATE

Glass and Rosewood Piano-Finish Clock with Gold Metal Accents

BC956

7 x 7

LASER ENGRAVABLE PLATE

Rosewood Piano-Finish Mantle Clock with Chrome Plated Posts and Silver Aluminum Accents