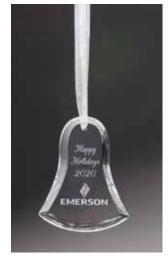

**Bell Ornament** 

**K9314** 2.75 (H)
DIGITAL PRINTING COMPATIBLE

Star Ornament

**K9322** 3.5 (H)
DIGITAL PRINTING COMPATIBLE

**Diamond Ornament** 

**K9337** 2.75 (H)
DIGITAL PRINTING COMPATIBLE

ALL CRYSTAL AWARDS ARE SUITABLE FOR LASER ENGRAVING OR SAND ETCHING. SUPPLIED WITH PADDED, SATIN-LINED GIFT BOXES.