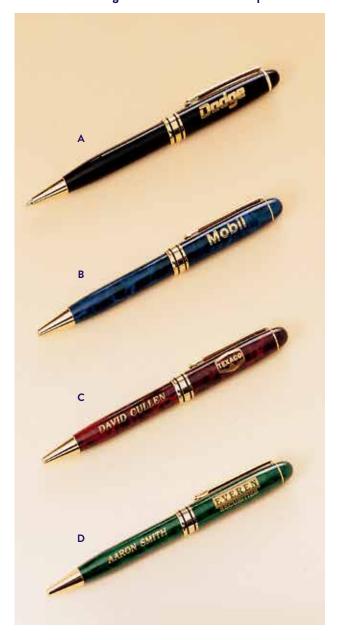

#### Pen Set with Clear Glass Base

PS8200+

3 × 3

1.0 INCH THICK CLEAR GLASS. LASER ENGRAVABLE ALUMINUM PLATE. +LIMITED AVAILABILITY IN 2023.